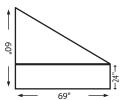

- No club, organization, group or individual will be permitted to sell or serve food, drink or any other items that conflict or are in competition with the V.F.W. Auxiliary concessions or concessions on the Midway.
- 23. All booths are 69" × 69" inside measurement. All booths will be built on existing floor. NO booths will be more than 5' tall. See drawing below for other dimensions.
- 24. All club and school booths will be pre-registered no later than Saturday, September 16, 2023. Scarecrow competition must be pre-registered by Friday, September 15, 2023.
- 25. The V.F.W. Fair Committee will award a Best of Show ribbon and a \$50 cash prize to the highest scoring booth and scarecrow competition.
- 26. Checks will be issued upon complete removal and cleanup of your exhibit on Sunday, October 1, 2023, between 8:00 A.M. and 4:00 p.m. This includes the Scarecrow competition.
- 27. Prize money will be reduced if all exhibit materials are not removed by 3:00 p.m. Sunday, October 1, 2023. This includes complete cleanup of exhibit area and removal of all nails, tacks, and staples from booth frames.
- 28. ART: Definition of "Professional Artist":
  - if the artist accepts commissions for profit
  - · if the artist's works are reproduced commercially for profit
  - · if the artist teaches art
  - if the artist is in business and has a shop where he/she sells his/her work and/or has a license to be in business
- 29. No pets will be allowed in exhibit building or cattle area.
- No electrical outlets available for Divisions 1-8. Additionally, Electrical Chords are not permitted in pathways around exhibits.
- 31. All booths are  $69" \times 69" \times 60"$  inside measurements.

### FRONT VIEW