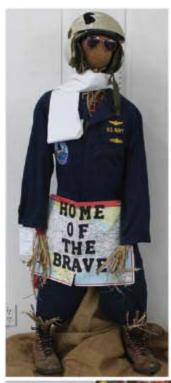

# DIVISION EIGHT ...... \$2675.00 Prizes SCARECROW COMPETITION

Definition: A decoy or mannequin usually in the shape of a human, dressed in old clothes, stuffed with hay, used to discourage birds in crops.

- 1. All General Rules apply. This is not for individual competition. Groups only.
- Request space from Doris Hendricks 256-440-9879 (cell), 256-845-9745 (office), or email: doris.fair@farmerstel.com
- 3. Only one entry per business, class, club, etc., may be entered. Must be pre-registered by Friday, September 15, 2023.
- 4. Entries will be accepted on Monday, September 18, 2023, from 1:00 5:00 P.M. at the fair Livestock/Farmers Market entrance of the fairgrounds (18th Street NE).
- Exhibits must be left on display the entire week of the fair and can be picked up on Sunday, October 1, 2023.
- Scarecrows must be movable and free standing and at least 3 ft. height or width, as they will become part of the display/decoration of the fair and may have other decorative items near or around the scarecrow.
- 7. The fair has the right to display at our discretion which means some will be inside the building and some must be outside, therefore, all should be built for outside display. No perishable material can be used in construction of scarecrow.
- School competition may include a class, group of classes, school clubs/organization or group of clubs/organizations, civic or community organizations may include churches, clubs, special groups, etc.
- Premium checks may be picked up Sunday, October 1, 2023. Checks not picked up on Sunday will be mailed within two weeks.
- 10. Theme of entry should be appropriate for all ages.
- 11. Judging for scarecrows will be on Wednesday, September 20, 2023.

### **SCORECARD**

• Total......100 Points

Premium Awards will be as follows:

| Section 01 – SCHOOL COMPETITION                                  | 1st      | 2nd      | 3rd      |
|------------------------------------------------------------------|----------|----------|----------|
| Class 01 - School Competition (pre-school thru 4th grade)        | \$150.00 | \$125.00 | \$100.00 |
| Class 02 - School Competition (grades 5-8)                       | \$150.00 | \$125.00 | \$100.00 |
| Class 03 - School Competition (grades 9-12)                      | \$150.00 | \$125.00 | \$100.00 |
| Section 02 – CIVIC ORGANIZATION                                  |          |          |          |
| Class 04 - Adult (any civic club, church, or other organization) | \$150.00 | \$125.00 | \$100.00 |
| Class 05 - K-4 (any civic club, church, other organization)      | \$150.00 | \$125.00 | \$100.00 |
| Class 06 - 5–8 (any civic club, church, or other organization)   | \$150.00 | \$125.00 | \$100.00 |
| Class 07 - 9-12 (any civic club, church, or other organization)  | \$150.00 | \$125.00 | \$100.00 |
| Section 03 – BEST OF SHOW – JUDGES' AWARD                        |          |          |          |
| Class 08 – Best of Show / Judges' Award                          | \$50.00  |          |          |