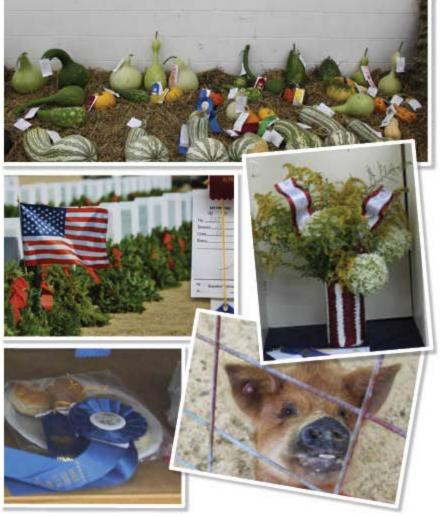

### INDIVIDUAL AGRICULTURAL EXHIBITS (VEGETABLES+)

ENTRY DATE & TIME: Saturday, September 23, 8AM-5PM, Sunday, September 24, 8AM-4PM
ABSOLUTELY NO EXCEPTIONS TO TIMES AND DATES in this Division!

- 1. All general rules apply.
- 2. All produce must be of the current year's production and in the name of the producer.
- 3. All produce is judged with a criteria of uniformity: uniform size, shape and color.
- 4. Exhibitor may enter only one item per class, per family.
- 5. Premium checks may be picked up on Sunday, October 1, 2023, at the fairgrounds. The individual exhibitor must pick up his or her own check. Checks not picked up by Sunday will be mailed within two weeks.
- Must observe the amounts of the various individual agricultural exhibits and enter the amount stated.

### Premium awards will be as follows:

| Section 01 – INDIVIDUAL AGRICULTURAL EXHIBITS | 1st  | 2nd  | 3rd  |
|-----------------------------------------------|------|------|------|
| Class 01 – Apples, Red (3)                    | 5.00 | 3.00 | 2.00 |
| Class 02 – Apples, Yellow (3)                 | 5.00 | 3.00 | 2.00 |
| Class 03 – Black Walnuts (green) (9)          | 5.00 | 3.00 | 2.00 |
| Class 04 – Black Walnuts (hulled) (9)         | 5.00 | 3.00 | 2.00 |
| Class 05 – Beans (bunch) (12)                 | 5.00 | 3.00 | 2.00 |
| Class 06 – Beans (butter) (12)                | 5.00 | 3.00 | 2.00 |
| Class 07 – Beans (October) (12)               | 5.00 | 3.00 | 2.00 |
| Class 08 – Beans (pole) (12)                  | 5.00 | 3.00 | 2.00 |
| Class 09 - Cantaloupes (1)                    | 5.00 | 3.00 | 2.00 |
| Class 10 – Chestnuts (12)                     | 5.00 | 3.00 | 2.00 |
| Class 11 – Collards (1 bunch)                 | 5.00 | 3.00 | 2.00 |
| Class 12 – Corn - Decorative (6 ears)         | 5.00 | 3.00 | 2.00 |
| Class 13 – Corn - Popcorn (6 ears)            | 5.00 | 3.00 | 2.00 |
| Class 14 – Corn - White (6 ears)              | 5.00 | 3.00 | 2.00 |
| Class 15 – Corn - Yellow (6 ears)             | 5.00 | 3.00 | 2.00 |
| Class 16 – Cucumbers (3)                      | 5.00 | 3.00 | 2.00 |
| Class 17 – Eggplant (1)                       | 5.00 | 3.00 | 2.00 |
| Class 18 – Eggs (dozen brown)                 | 5.00 | 3.00 | 2.00 |
| Class 19 – Eggs (dozen white)                 | 5.00 | 3.00 | 2.00 |
| Class 20 – Eggs (dozen miscellaneous)         | 5.00 | 3.00 | 2.00 |
| Class 21 – Best of Show (Judges' Award)       | 6.00 |      |      |

| Class 22 – Gourds, large (1)                                                     | 5.00 | 3.00 | 2.00 |
|----------------------------------------------------------------------------------|------|------|------|
| Class 23 – Gourds, medium (1)                                                    | 5.00 | 3.00 | 2.00 |
| Class 24 – Gourds, small (3) same variety (must fit on 8 1/2 x 11 display plate) | 5.00 | 3.00 | 2.00 |
| Class 25 – Grain Sorghum (1 head)                                                | 5.00 | 3.00 | 2.00 |
| Class 26 – Honey, qt/pt comb, dark                                               | 5.00 | 3.00 | 2.00 |
| Class 27 – Honey, qt/pt comb, light                                              | 5.00 | 3.00 | 2.00 |
| Class 28 - Honey, qt/pt extracted, dark                                          | 5.00 | 3.00 | 2.00 |
| Class 29 - Honey, qt/pt extracted, light                                         | 5.00 | 3.00 | 2.00 |
| Class 30 – Miscellaneous Fruits (3)                                              | 5.00 | 3.00 | 2.00 |
| Class 31 – Miscellaneous Nuts (12+)                                              | 5.00 | 3.00 | 2.00 |
| Class 32 – Miscellaneous Vegetables (small 3, large 1)                           | 5.00 | 3.00 | 2.00 |
| Class 33 – Muscadine Grapes - blue (12+)                                         | 5.00 | 3.00 | 2.00 |
| Class 34 – Muscadine Grapes - white (12+)                                        | 5.00 | 3.00 | 2.00 |
| Class 35 – Okra (12)                                                             | 5.00 | 3.00 | 2.00 |
| Class 36 – Onions (3) white                                                      | 5.00 | 3.00 | 2.00 |
| Class 37 — Onions (3) other                                                      | 5.00 | 3.00 | 2.00 |
| Class 38 – Peanuts (gt/pt shelled)                                               | 5.00 | 3.00 | 2.00 |
| Class 39 – Peanuts (qt/pt unshelled)                                             | 5.00 | 3.00 | 2.00 |
| Class 40 – Peas - green in hull (plate)                                          | 5.00 | 3.00 | 2.00 |
| Class 41 – Pears (3)                                                             | 5.00 | 3.00 | 2.00 |
| Class 42 – Pecans (qt./pt. shelled)                                              | 5.00 | 3.00 | 2.00 |
| Class 43 – Pecans (qt./pt. unshelled)                                            | 5.00 | 3.00 | 2.00 |
| Class 44 – Best of Show (Judges' Award)                                          | 6.00 | 5.00 | 2.00 |
| Class 45 – Peppers (3) Banana (yellow or green)                                  | 5.00 | 3.00 | 2.00 |
| Class 46 – Peppers (3) Banana (red)                                              | 5.00 | 3.00 | 2.00 |
| Class 47 – Peppers (3) Bell (green)                                              | 5.00 | 3.00 | 2.00 |
| Class 48 – Peppers (3) Bell (red)                                                |      |      |      |
| ··· · · · · · · · · · · · · · · · · ·                                            | 5.00 | 3.00 | 2.00 |
| Class 49 – Peppers (3) Bell (other colors)                                       | 5.00 | 3.00 | 2.00 |
| Class 50 – Peppers (3) Cayenne (green)                                           | 5.00 | 3.00 | 2.00 |
| Class 51 – Peppers (3) Cayenne (red)                                             | 5.00 | 3.00 | 2.00 |
| Class 52 – Peppers - Cherry (3) (any color)                                      | 5.00 | 3.00 | 2.00 |
| Class 53 – Peppers - Cowhorn (3) (green)                                         | 5.00 | 3.00 | 2.00 |
| Class 54 — Peppers - Cowhorn (3) (red)                                           | 5.00 | 3.00 | 2.00 |
| Class 55 – Peppers - Habañero (3) (green)                                        | 5.00 | 3.00 | 2.00 |
| Class 56 – Peppers - Habañero (3) (red)                                          | 5.00 | 3.00 | 2.00 |
| Class 57 – Peppers (3) Jalapeño - green                                          | 5.00 | 3.00 | 2.00 |
| Class 58 – Peppers (3) Jalapeño - red                                            | 5.00 | 3.00 | 2.00 |
| Class 59 – Peppers (3) Miscellaneous (Not otherwise listed) (green)              | 5.00 | 3.00 | 2.00 |
| Class 60 – Peppers (3) Miscellaneous (Not otherwise listed) (red)                | 5.00 | 3.00 | 2.00 |
| Class 61 – Peppers (3) Miscellaneous (Not otherwise listed) (any color)          | 5.00 | 3.00 | 2.00 |
| Class 62 – Peppers (stalk, potted)                                               | 5.00 | 3.00 | 2.00 |
| Class 63 – Best of Show (Judges' Award)                                          | 6.00 |      |      |
| Class 64 – Persimmons (12)                                                       | 5.00 | 3.00 | 2.00 |
| Class 65 – Potatoes (3) red                                                      | 5.00 | 3.00 | 2.00 |
| Class 66 - Potatoes (3) white                                                    | 5.00 | 3.00 | 2.00 |
| Class 67 – Pumpkins Edible                                                       | 5.00 | 3.00 | 2.00 |
| Class 68 – Pumpkins (Judge for Size)                                             | 5.00 | 3.00 | 2.00 |
| Class 69 – Pumpkins (Halloween)                                                  | 5.00 | 3.00 | 2.00 |
| Class 70 – Pumpkins (miniature) (3)                                              | 5.00 | 3.00 | 2.00 |
| Class 71 – Pumpkins (white) (1)                                                  | 5.00 | 3.00 | 2.00 |
| Class 72 – Pumpkins - other decorative (Not otherwise listed)(small 3, large 1)  | 5.00 | 3.00 | 2.00 |
| Class 73 – Rutabaga (3)                                                          | 5.00 | 3.00 | 2.00 |
| Class 74 – Sorghum Syrup (qt/pt) glass jar                                       | 5.00 | 3.00 | 2.00 |
| Class 75 – Soybeans (3 stalks)                                                   | 5.00 | 3.00 | 2.00 |
| Class 76 – Squash - Acorn (3)                                                    | 5.00 | 3.00 | 2.00 |
| Class 77 – Squash - Butternut (1)                                                | 5.00 | 3.00 | 2.00 |
|                                                                                  |      |      |      |