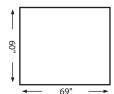

- No club, organization, group or individual will be permitted to sell or serve food, drink or any other items that conflict or are in competition with the V.F.W. Auxiliary concessions or concessions on the Midway.
- 23. All booths are 69" × 69" inside measurement. All booths will be built on existing floor. NO booths will be more than 5' tall. See drawing below for other dimensions.
- 24. All club and school booths will be pre-registered no later than Saturday, September 16, 2023. Scarecrow competition must be pre-registered by Friday, September 15, 2023.
- 25. The V.F.W. Fair Committee will award a Best of Show ribbon and a \$50 cash prize to the highest scoring booth and scarecrow competition.
- 26. Checks will be issued upon complete removal and cleanup of your exhibit on Sunday, October 1, 2023, between 8:00 A.M. and 4:00 p.m. This includes the Scarecrow competition.
- 27. Prize money will be reduced if all exhibit materials are not removed by 3:00 p.m. Sunday, October 1, 2023. This includes complete cleanup of exhibit area and removal of all nails, tacks, and staples from booth frames.
- 28. ART: Definition of "Professional Artist":
  - if the artist accepts commissions for profit
  - · if the artist's works are reproduced commercially for profit
  - · if the artist teaches art
  - if the artist is in business and has a shop where he/she sells his/her work and/or has a license to be in business
- 29. No pets will be allowed in exhibit building or cattle area.
- No electrical outlets available for Divisions 1-8. Additionally, Electrical Chords are not permitted in pathways around exhibits.
- 31. All booths are  $69" \times 69" \times 60"$  inside measurements.