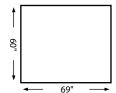

- No club, organization, group or individual will be permitted to sell or serve food, drink or any other items that conflict or are in competition with the V.F.W. Auxiliary concessions or concessions on the Midway.
- 23. All booths are 69" × 69" inside measurement. All booths will be built on existing floor. NO booths will be more than 5' tall. See drawing below for other dimensions.
- 24. Per Division Booths/Displays must follow the general Booth rule that no identifiers (troop #, etc.) may be visible until after judging is complete. [See Rule #6]
- 25. The V.F.W. Fair Committee will award a Best of Show ribbon and a \$50 cash prize to the highest scoring booth and scarecrow competition.
- Checks will be issued upon complete removal and cleanup of your exhibit on Sunday, October 20, 2024, between 8:00 A.M. and 3:00 P.M. This includes the Scarecrow competition.
- Prize money will be reduced if all exhibit materials are not removed by 3:00 P.M. Sunday,
   October 20, 2024. This includes complete cleanup of exhibit area and removal of all nails,
   tacks, and staples from booth frames.
- 28. ART: Definition of "Professional Artist":
  - · if the artist accepts commissions for profit
  - · if the artist's works are reproduced commercially for profit
  - · if the artist teaches art
  - if the artist is in business and has a shop where he/she sells his/her work and/or has a license to be in business
- 29. No pets will be allowed in exhibit building or cattle area.
- No electrical outlets available for Divisions 1-8. Additionally, Electrical Chords are not permitted in pathways around exhibits.
- 31. All booths are  $69" \times 69" \times 60"$  inside measurements.