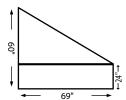

- No club, organization, group or individual will be permitted to sell or serve food, drink or any other items that conflict or are in competition with the V.F.W. Auxiliary concessions or concessions on the Midway.
- 23. All booths are 69" × 69" inside measurement. All booths will be built on existing floor. NO booths will be more than 5' tall. See drawing below for other dimensions.
- 24. Per Division Booths/Displays must follow the general Booth rule that no identifiers (troop #, etc.) may be visible until after judging is complete. [See Rule #6]
- 25. The V.F.W. Fair Committee will award a Best of Show ribbon and a \$50 cash prize to the highest scoring booth and scarecrow competition.
- Checks will be issued upon complete removal and cleanup of your exhibit on Sunday, October 20, 2024, between 8:00 A.M. and 3:00 P.M. This includes the Scarecrow competition.
- Prize money will be reduced if all exhibit materials are not removed by 3:00 P.M. Sunday,
   October 20, 2024. This includes complete cleanup of exhibit area and removal of all nails,
   tacks, and staples from booth frames.
- 28. ART: Definition of "Professional Artist":
  - · if the artist accepts commissions for profit
  - · if the artist's works are reproduced commercially for profit
  - · if the artist teaches art
  - if the artist is in business and has a shop where he/she sells his/her work and/or has a license to be in business
- 29. No pets will be allowed in exhibit building or cattle area.
- No electrical outlets available for Divisions 1-8. Additionally, Electrical Chords are not permitted in pathways around exhibits.
- 31. All booths are  $69" \times 69" \times 60"$  inside measurements.