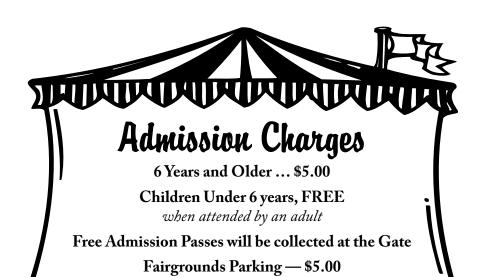

# \*Features All Week\* FAIRGROUNDS PARKING \$5.00

**GATE ADMISSION \$5.00 (Under 6 Free)** 