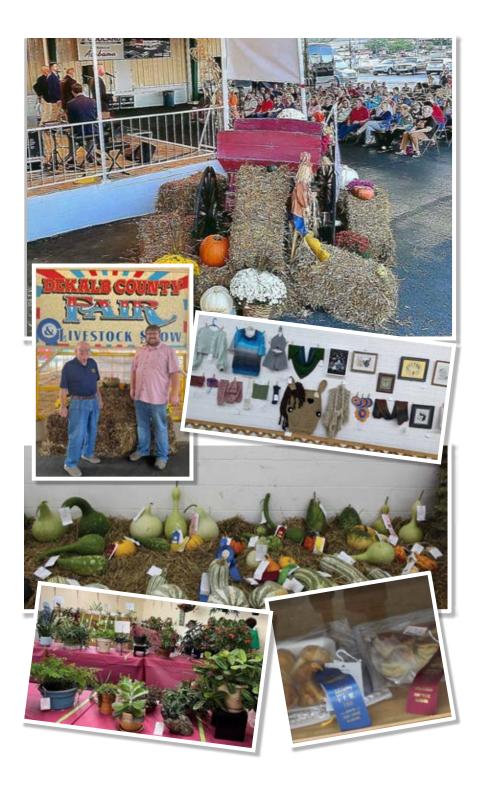

# THE DEKALB COUNTY COMMISSION WELCOMES YOU DEKALB COUNTY VFW AGRICULTURAL FAIR

As the DeKalb County VFW agricultural fair opens this year, we at the DeKalb County Commission send our greetings. Fair Time is a special time for us in the area and for many many years it has served our community in many and varied ways. It promotes our county agencies, school systems and our economy. It is place where friends and neighbors meet together and our children and grand-children have a wonderful time together as family and friends.

# Welcome to the 69th Annual DeKalb County VFW Agricultural Fair

Visit our website for Complete Catalog, Forms, & Entertainment www.dekalbcountyvfwfair.com

Sponsored by

DeKalb County Veterans of Foreign Wars

### DeKalb County VFW Agricultural Fair

The DeKalb County Post 3128 V.F.W., made up of overseas veterans from all of DeKalb County, is proud to sponsor this 69th annual fair.

We, the V.F.W., appreciate the fine cooperation we have received in the past from the County Extension Service Staff, Agricultural teachers, Home Economic Teachers, other Agricultural workers, DeKalb County businessmen, City of Fort Payne, Board of Education, and numerous other groups and individuals that have helped to make our previous fairs a success. We earnestly solicit this type of cooperation this year.